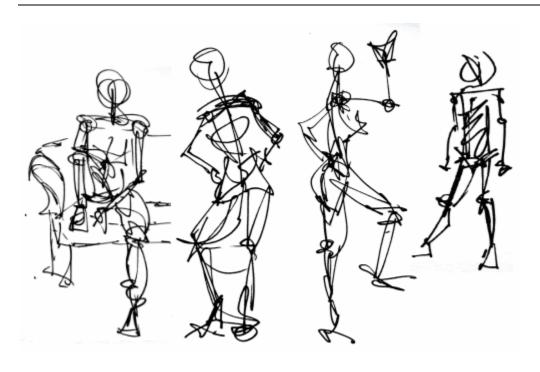

## **GESTURE DRAWING**

- -Quick sketch that captures human figure
- -More than just stick figures
- -Focuses on joints and positioning of body
- -Includes quick lines and minimal detail
- -Lines follow shapes of C-S-I
- -Usually created in around 1 minute.
- -Helps develop skill of capturing poses