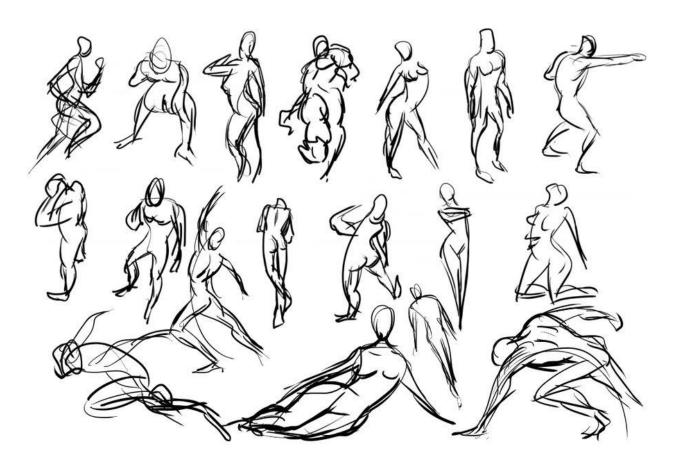

## **GESTURE DRAWING**

- -Quick sketch that captures human figure
- -More than just stick figures
- -Focuses on joints and positioning of body
- -Includes quick lines and minimal detail
- -Lines follow shapes of C-S-I
- -Usually created in around 1 minute.
- -Helps develop skill of capturing poses