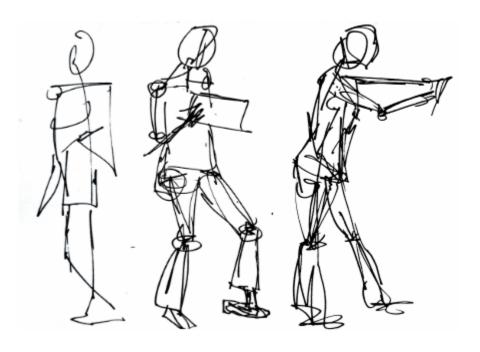

## **GESTURE DRAWING**

- -Quick sketch that captures human figure
- -More than just stick figures
- -Focuses on joints and positioning of body
- -Includes quick lines and minimal detail
- -Lines follow shapes of C-S-I
- -Usually created in around 1 minute.
- -Helps develop skill of capturing poses