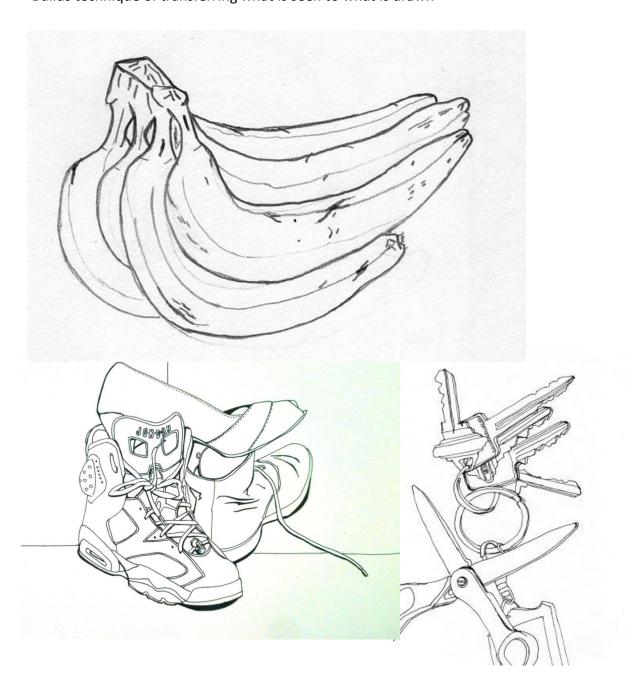

## **CONTOUR DRAWING**

- -Focuses on the outlines of an object/objects
- -Focuses on the shape/form of objects rather than detail
- -Can be continuous (artist doesn't lift pencil)
- -Builds technique of transferring what is seen to what is drawn

## **BLIND CONTOUR DRAWING**

- -Builds technique of muscle control
- -Builds technique of relationship of object size
- -Artist does not look at page
- -Focuses on the outlines of an object/objects
- -Focuses on the shape/form of objects rather than detail
- -Can be continuous (artist doesn't lift pencil)
- -Builds technique of transferring what is seen to what is drawn